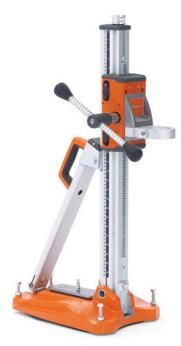

## CONCRETE CORING DS150 DRILL STAND

| Model             | DS150      |
|-------------------|------------|
| Max Diameter      | 250mm      |
| Max Travel Length | 495mm      |
| Max Angle         | 60 Degrees |
| Weight            | 15.5kg     |

## **Husqvarna DMS240 Core Drill with Stand**

The DS150 is a lightweight and versatile stand to suit the DM220 and DM230 core drills. The stand make it easy to drill angled holes or holes in walls and roofs.

The vacuum base is especially useful for vertical and overhead work. The base connects to the VP200 vacuum pump, fixing the stand to the surface without damaging the substrate by mechanical fixing.

With its integrated depth gauge, geared carriage and vacuum base, the DS150 will make any hand drilling application easier, simple and more accurate.