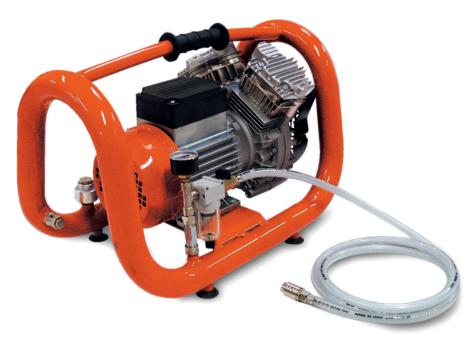

## CONCRETE CORING VP200 VACUUM PUMP

| Model   | VP200    |
|---------|----------|
| Power   | 0.55Kw   |
| Voltage | 220-240V |
| Noise   | 84dBA    |
| Suction | 0.8 Bar  |
| Weight  | <br>19kg |

## **Husqvarna VP200 Vacuum Pump**

The VP200 Vacuum pump is a secret unknown weapon when it comes to core drills and stands. Simply position your drill stand in its desired location, connect the pump to the vacuum base of the drill stand and turn on the vacuum pump. in a few seconds your drill stand will be 'sucked' firmly to the surface and you're ready to start drilling. Once you're done, disconnect the vacuum, reposition the stand for the next hole and start the process again.