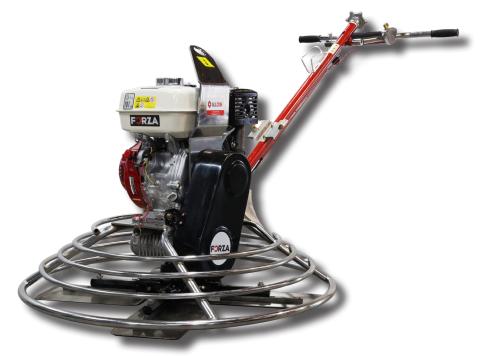

# TROWEL MACHINE PRO 46"

| Model          | F46270                   | F46390      |
|----------------|--------------------------|-------------|
| Rotor Diameter | 46" (1200mm)             |             |
| Engine         | Honda GX270              | Honda GX390 |
| Blades         | 4 x 46" (TBB46C, TBB46F) |             |
| Rotor Speed    | 50-150 RPM               |             |
| Weight         | 95kg                     | 103kg       |

#### Forza Pro 46" Trowel Machine

The Forza Pro 46" is a professional series trowel machine ideally suited to large commercial and industrial applications. With it's Honda engine, heavy duty gearbox and base, single piece balanced lifting hook, rack and pinion throttle lever and the adjustable handle bar, the Forza Pro 46 is built to last.

We've added a stabilising ring to further strengthen the base and we've extended the adjustable handle to enhance the control of the machine. The Forza Pro 46" is best suited to finishing large residential, commercial, industrial or high rise slabs.

The Forza Pro 46" can also be fitted with a GX390 13HP engine providing extra power and extra weight for finishing in warmer weather.

P: 1300 255 266

E: sales@allcongroup.com.au

W: allcongroup.com.au