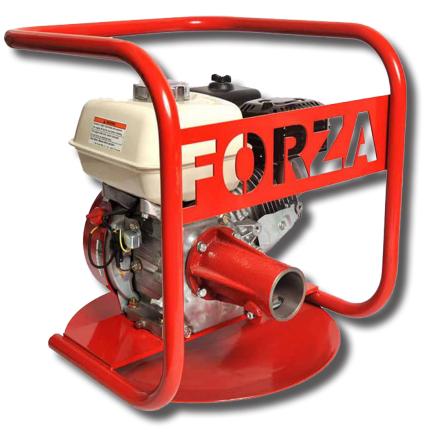

## PETROL POWERED DRIVE UNIT

| Model  | FDU65       |
|--------|-------------|
| Engine | Honda GX200 |
| Power  | 6.5HP       |
| Weight | 29kg        |

The FDU65 drive unit is a robust and reliable unit for powering submersible pumps and vibrating shafts.

## FEATURES

- Powered by a reliable Honda 6.5HP engine
- Available with a single piece folded lifting hook
- Available with optional rubber mounts
- Heavy duty welded steel frame for maximum protection
- Dished base for easy transport over mesh etc.