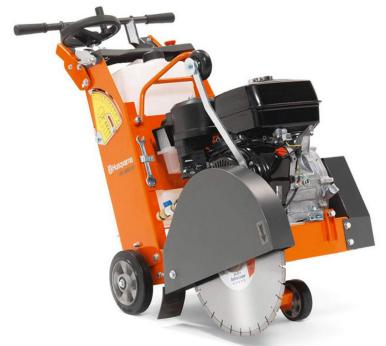

## Husqvarna

| Model            | FS400LV         |
|------------------|-----------------|
| Engine           | Honda GX340     |
| Fuel Type        | 4-Stroke Petrol |
| Power            | 8.7 kW          |
| Blade Size (Max) | 18" (450mm)     |
| Cutting Depth    | 162mm           |
| Weight           | 99kg            |

## Husqvarna FS400LV Push Saw

The FS400LV is a low cost high value petrol push saw capable of cutting upto 162mm deep through concrete and asphalt.

With an integrated, large capacity water tank, balanced lifting hook, adjustable handle, and precise depth control via a hand wheel, the FS400LV is a versatile saw, packed full of features for a very low cost.

The unit is also exceptionally well balanced giving it stability and mobility while cutting.

P: 1300 255 266 E: sales@allcongroup.com.au W: allcongroup.com.au