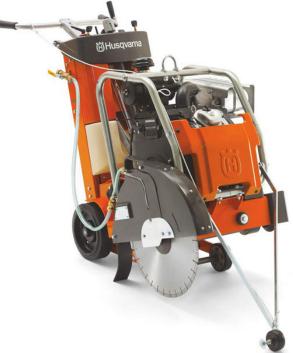

## Husqvarna FS524 Push Saw

The FS524 is the smallest of Husqvarna's self-propelled range and is ideal for small to medium sized service and repair jobs. With a 24" blade fitted, the FS524 can cut up to 241mm through concrete, masonry and asphalt.

Despite its relatively compact size, the optimal power transmission makes it ideal for more demanding jobs. Features include; self-contained drive system, anti-vibration engine and shaft mounting system and an enhanced belt tensioning system.

The saw can be connected to mains water or utilse the onboard watertank for smaller tasks. The lifting hook is mounted centrally for safe and simple lifting for transport and movement around site.

P: 1300 255 266 E: sales@allcongroup.com.au W: allcongroup.com.au