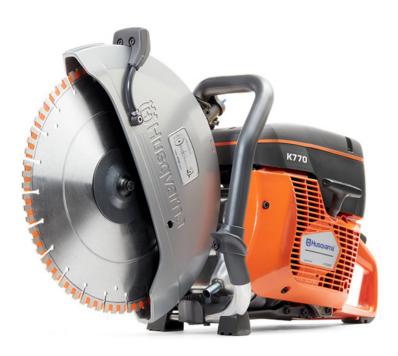

## **Husqvarna K770 14" Demolition Saw**

The Husqvarna K 770 is a powerful all-round power cutter with features that make it one of the best power cutters on the market. Equipped with semi-automatic SmartTension™ system allows for optimal power transmission, minimum wear and maximum belt life.

It's light weight, outstanding power-to-weight ratio, reliable start and exceptionally low vibrations mean less strain on the operator and maximized productivity. Perfect for cutting out concrete slabs and pathways, walls and kerb as well as control joint cutting.

When fitted with a steel fibre blade, the unit can also be used to cut reinforcing steel.