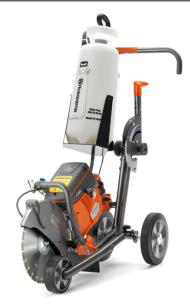

## CONCRETE CUTTING K770 DEMO SAW

Easily cut straight lines at a controlled depth using the KV7 demo saw trolley. (Optional Extra)

| Model              | K770                  |
|--------------------|-----------------------|
| Max Cutting Depth  | 125mm                 |
| Max Blade Size     | 350mm                 |
| Power              | 3.7kW                 |
| Weight             | 10.1kg                |
| Dimensions (LxWxH) | 605mm x 225mm x 415mm |