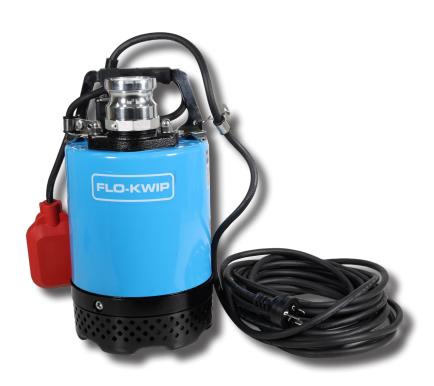

## Flo-Kwip LC45A Electric Submersible Pump

The LC45A is a light weight but extremely portable electric pump for quick and easy dewatering. The polyurethane impeller and the abrasion resistant rubber wear plates are housed in a robust aluminum outer casing for optimum protection. The LC45A also comes with a float so if rain is predicted over night, the float will automatically activate the pump if the water level rises.

The unit also comes with a pull rope for controlled lowering in and out of holes. Please use this rather than the power cord as power cord damage will not be covered by warranty.

P: 1300 255 266

E: sales@allcongroup.com.au