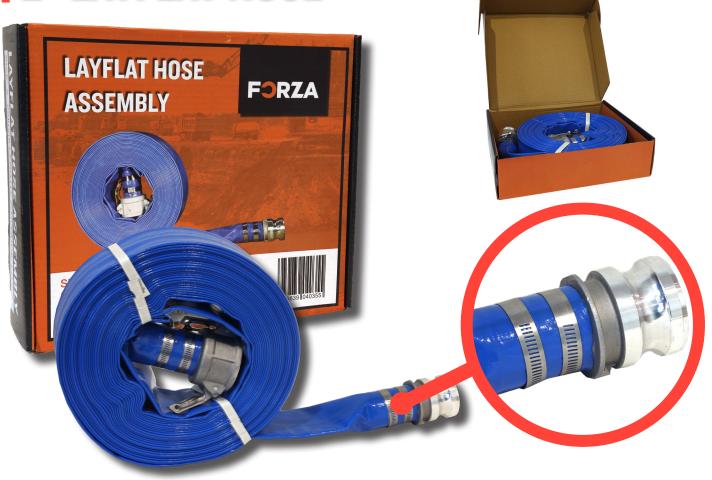

## Forza 2" (50mm) Lay-Flat Hose Kit

Forza 2" lay-flat hose kits come fully assembled and ready to use. The male and female aluminum camlocks are "double" clamped with stainless clamps and the hose has a maximum 70PSI working pressure. Due to the male and female fittings, each hose can easily be connected to another one to carry water further away from the pumping location.