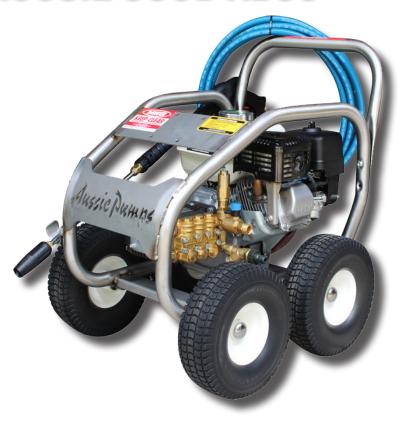

## PRESSURE WASHER AUSSIE SCUD AB30

| Model         | PWAB30                |
|---------------|-----------------------|
| Engine        | Honda GX200           |
| Pump Pressure | 3000 PSI              |
| Flow Rate     | 13 Litres / Min       |
| Hose          | 10M 3/8 R2            |
| Lance         | Vario Lance           |
| Weight        | 45kg                  |
| Dimensions    | 620mm x 540mm x 580mm |

## Aussie Pumps AB30 Scud - 3000 PSI Pressure Washer

The AB30 makes no compromises on power for its compact design. The genuine Honda engine is mounted on a robust stainless steel 4 wheeled frame. The Italian Bertolini Triplex high speed pump pushes out 3000 PSI of pressure at 13 LPM, enough pressure for general site cleaning, washing tools or blowing off exposed aggregate.