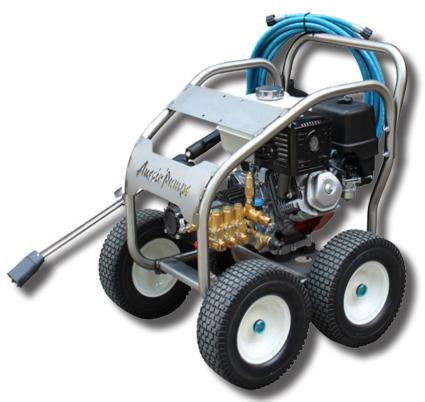

## PRESSURE WASHER AUSSIE SCUD AB40

| Model         | PWAB40                       |
|---------------|------------------------------|
| Engine        | Honda GX390                  |
| Pump Pressure | 4000 PSI                     |
| Flow Rate     | 13 Litres / Min              |
| Hose          | 10M 3/8 R2 with M22 Fittings |
| Lance         | 700mm Dual Stainless Lance   |
| Weight        | 75kg                         |
| Dimensions    | 1100mm x 800mm x 950mm       |

## Aussie Pumps AB40 Scud - 4000 PSI Pressure Washer

The Aussie Scud AB40 is a 4000PSI powerhouse. Mounted on a stainless steel frame with flat free tyres, the 13HP Honda engine and the Italian Bertolini pump work together to push out 4000 PSI at 13 litres per minute. The Dual lance features a twist grip flow control which can be easily adjusted on the fly.