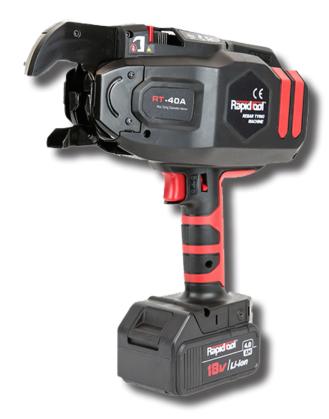

## REBAR TIE GUN RT40A

| Model                 | RT40A                      |
|-----------------------|----------------------------|
| Tie Diameter Range    | 12-40mm (2 x 20mm Bar Max) |
| Ties Per Coil         | 120 (Approx)               |
| Ties Per Charge       | 4500 (Approx)              |
| Wraps Per Tie         | 3                          |
| Battery Recharge Time | 90mins Full Charge         |
| Weight                | 2.6kg                      |
| Dimensions (LxWxH)    | 297mm x 109mm x 300mm      |

## Rapidtool RT40A - Battery Operated Rebar Tie Gun

The RapidTool RT40 A is an incredibly high value, low cost battery operated rebar tie gun and can tie up to 40mm of rebar in just 0.6 seconds per tie. The RT40A now boasts a tighter tension tie with it's dual brushless motor technology and a lower tie height than it's predecessor the RT40. The unit comes with  $2 \times 18V$  4.0AH Li-Ion batteries, charger, belt clip,  $4 \times Coils$  and a plastic carry case.