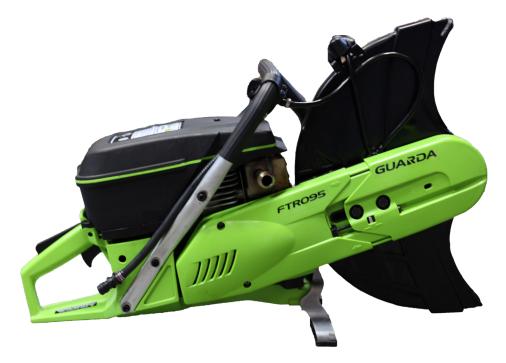

## **CONCRETE CUTTING FTR095 DEMOSAW**

| Model              | FTR095                |
|--------------------|-----------------------|
| Max Cutting Depth  | 150mm                 |
| Max Blade Size     | 400mm                 |
| Power              | 93.6cc                |
| Weight             | 11kg                  |
| Dimensions (LxWxH) | 700mm x 250mm x 420mm |

## Guarda FTR095 16" Demo Saw

The FTR095 is a great value demolition saw for cutting, concrete, masonry and steel. The saw features a threaded muffler, making it ready to connect to the Guarda fume tube to enable safe cutting in enclosed spaces.

The saw is perfect for general purpose concrete and masonry cutting and for cutting steel when fitted with a steel cut off blade.

P: 1300 255 266 E: sales@allcongroup.com.au W: allcongroup.com.au