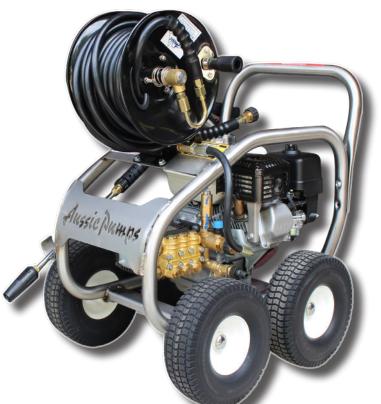

## PRESSURE WASHER AUSSIE SCUD AB30

Aussie Pumps

| Model         | PWAB30                |
|---------------|-----------------------|
| Engine        | Honda GX200           |
| Pump Pressure | 3000 PSI              |
| Flow Rate     | 13 Litres / Min       |
| Hose          | 10M 3/8 R2            |
| Lance         | Vario Lance           |
| Weight        | 45kg                  |
| Dimensions    | 620mm x 540mm x 580mm |

## Aussie Pumps AB30 Scud - 3000 PSI Pressure Washer with Hose Reel

The AB30 makes no compromises on power for its compact design. The genuine Honda engine is mounted on a robust stainless steel 4 wheeled frame. The Italian Bertolini Triplex high speed pump pushes out 3000 PSI of pressure at 13 LPM, enough pressure for general site cleaning, washing tools or blowing off exposed aggregate.

The Hose reel carrys the 10m hose conveniently on the unit so it is accessible at all times.

P: 1300 255 266 E: sales@allcongroup.com.au W: allcongroup.com.au