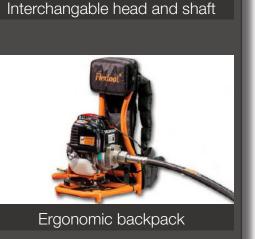

## FEATURES

- Light weight and portable
- New and improved flex shaft
- Proven Honda engine for reliability and ease of servicing
- Interchangable shaft and head for ultimate flexibility
- Ergonmically designed backpack
- Storage pocked integrated into backpack