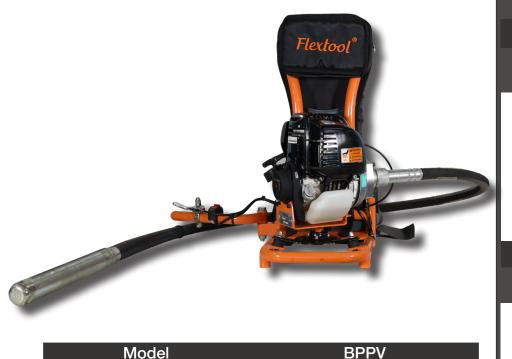

## CONCRETE VIBRATOR BACKPACK PORTAVIBE

| Model        | BPPV                  |
|--------------|-----------------------|
| Engine       | Honda GX35            |
| Power        | 1.3HP                 |
| Weight       | 7.7kg (Without Shaft) |
| Head Size    | 34mm & 44m            |
| Shaft Length | 2m & 3m               |
| Fuel         | Unleaded              |

The BPPV backpack portable vibrator conveniently locates the engine on a swivel base connected to an ergonomic back pack unit for ultimate portability.