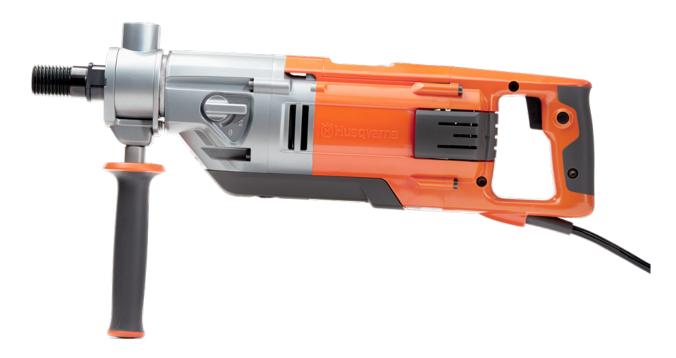

## **Husqvarna DM220 Core Drill**

The DM220 is a handheld electric core drill for both dry and wet drilling. With an electronic positioning system for accurate drilling the DM220 is a perfect choice when you look for a drill motor with precision and efficiency. The ergonomically designed D-handle gives you good control whilst drilling.

Handheld core drilling up to 80 mm or drilling with stand up to 150 mm. Suitable for light applications such as ventilation, plumbing pipes, electrical sockets and cables. An excellent choice for professionals as well as semi-professionals.