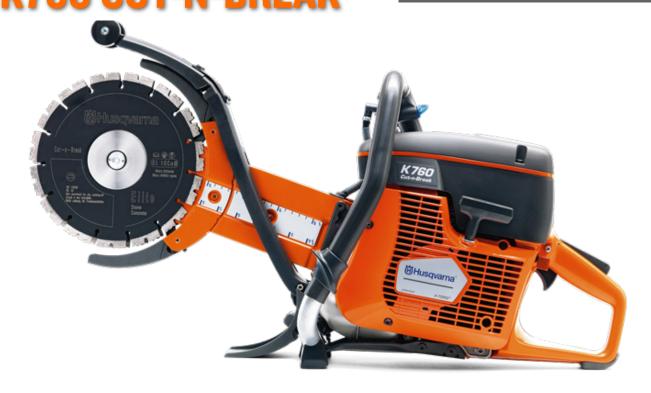

## CONCRETE CUTTING K760 CUT-N-BREAK

| Model              | CNBK760               |
|--------------------|-----------------------|
| Max Cutting Depth  | 400mm                 |
| Max Blade Size     | 230mm                 |
| Power              | 4.8kW                 |
| Weight             | 9.6kg                 |
| Dimensions (LxWxH) | 798mm x 246mm x 446mm |

## Husqvarna K760 Cut-N-Break

The K760 cut-n-break saw is a unique twin bladed saw which can cut up to 400mm deep in concrete and masonry.

The two high speed blades make a core in the saw cut which can easily be broken off using the accompanying breaking tool. Easily work your way through the material at a very low diamond tool and maintenance cost.