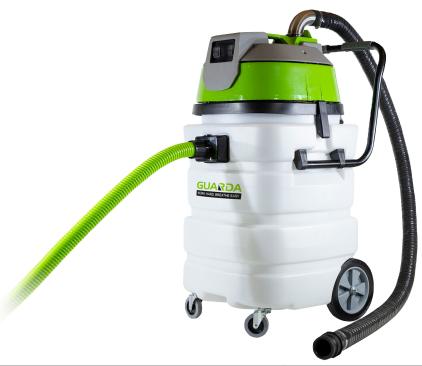

## **Guarda Exhaust Vacuum**

The exhaust vacuum is an electric wet/dry vacuum to capture slurry and dust created when cutting using the Guarda Edge Cutter.

The vacuum allows for the attachment of up to 60m of exhaust hose so the vacuum can remain in close proximity to the cutting operations whilst moving the fumes away from the operator.

Powered by a standard 10A 240V power outlet, the Exhaust Vacuum can also be used as a standalone wet/dry vacuum.

P: 1300 255 266 E: sales@allcongroup.com.au W: allcongroup.com.au