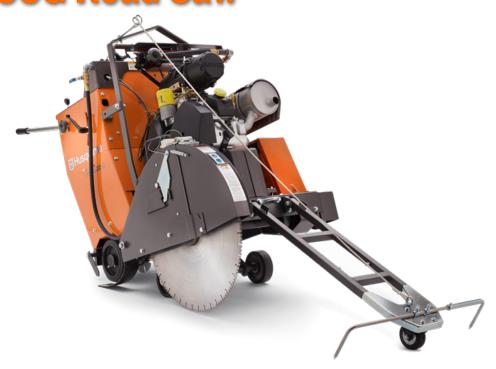

## FLOOR SAWS FS3500G Road Saw

| Model            | FS3500G            |
|------------------|--------------------|
| Engine           | Kohler CH1000 37HP |
| Fuel Type        | 4-Stroke Petrol    |
| Power            | 27.5kW             |
| Blade Size (Max) | 30" (750mm)        |
| Cutting Depth    | 312mm              |
| Weight           | 450kg              |

## **Husqvarna FS3500G Road Saw**

The FS3500G is a 37HP self propelled petrol road saw for medium sized service and repair jobs and can cut through 312mm of concrete, or asphalt. Equipped with a 37HP Kohler petrol engine, the FS3500G is hydrostatically driven and the saw depth is controlled by an electro-hydraulic pump.

The poly-v belt together with the self-adjusting belt tensioner ensures stable and consistent power levels at the blade shaft. The saw comes standard with adjustable handle bars, engine tachometer and hour meter.