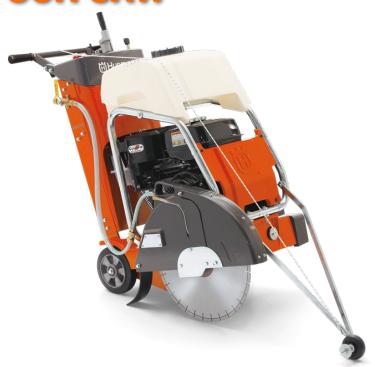

## FLOOR SAWS FS410D PUSH SAW

| Model            | FS410D       |
|------------------|--------------|
| Engine           | Yanmar L100V |
| Fuel Type        | Diesel       |
| Power            | 7.4kW        |
| Blade Size (Max) | 20" (500mm)  |
| Cutting Depth    | 189mm        |
| Weight           | 165kg        |

## **Husqvarna FS410D Push Saw**

The FS410D is a versatile and compact diesel powered push saw for small to midsized service and repair jobs. With a 20" blade fitted, the saw can cut through 189mm of concrete, masonry or asphalt.