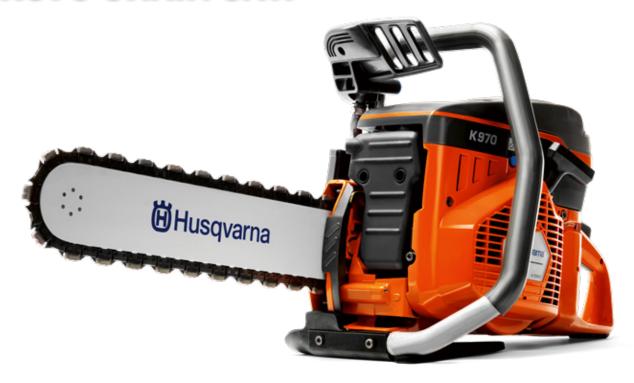

## Husqvarna K970 Chain Saw

The K970 Chain saw, is no ordinary chain saw. Whilst having a simlar appearance of a conventional timber chainsaw, this saw is designed for cutting concrete.

The diamond tipped chain can plunge cut up to 350mm deep through concrete and masonry.

The K970 chain saw is ideal for cuting window and door openings in walls where you don't want to overcut the corner and can cut openings as small as 110mm x 110mm.

The saw comes with a 14" bar but the diamond chain can be purchased separately.