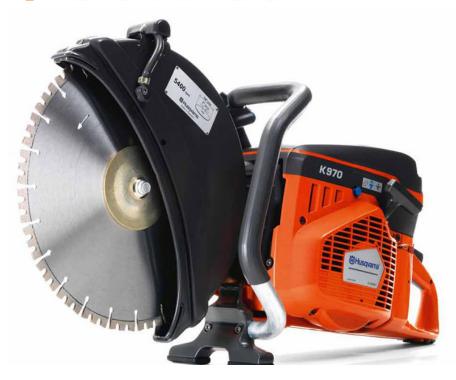

## **Husqvarna K970 16" Demolition Saw**

The Husqvarna K970 is a powerful all-round power cutter with features that make it one of the best power cutters on the market. Equipped with semi-automatic SmartTension™ system allows for optimal power transmission, minimum wear and maximum belt life.

It's light weight, outstanding power-to-weight ratio, reliable start and exceptionally low vibrations mean less strain on the operator and maximized productivity. Perfect for cutting out concrete slabs and pathways, walls and kerb as well as control joint cutting.

When fitted with a steel fibre blade, the unit can also be used to cut reinforcing steel.