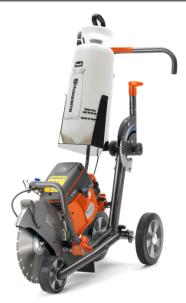

## CONCRETE CUTTING K970 DEMO SAW

Easily cut straight lines at a controlled depth using the KV970 demo saw trolley. (Optional Extra)

| Model              | K970                  |
|--------------------|-----------------------|
| Max Cutting Depth  | 155mm                 |
| Max Blade Size     | 400mm                 |
| Power              | 4.8kW                 |
| Weight             | 11.6kg                |
| Dimensions (LxWxH) | 688mm x 214mm x 481mm |