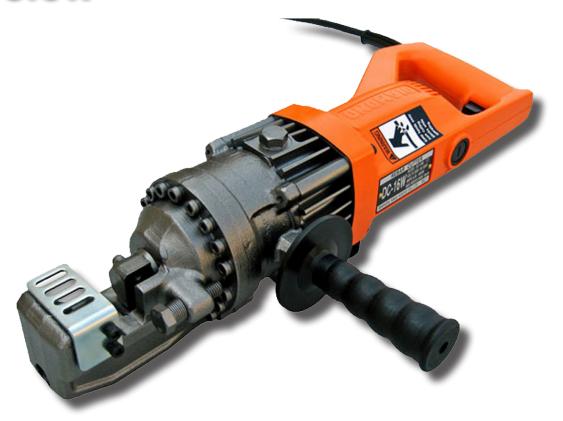

## **Diamond DC16W - 16mm Electric Rebar Cutter**

The Diamond DC16W is a high quality, powerful rebar cutter for shearing up to 16mm rebar. Manufactured in Japan, the DC16W is a compact yet rugged professional grade cutter and will shear through 16mm rebar in under 2.5 seconds.