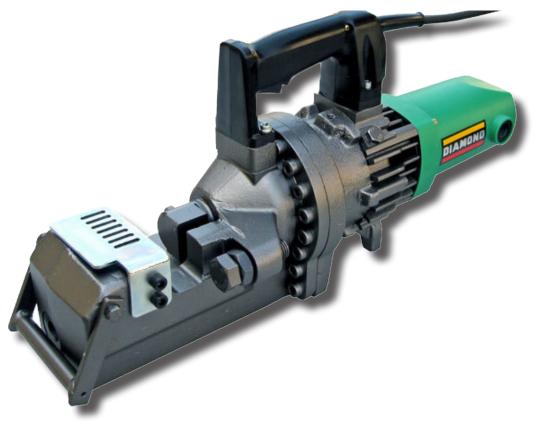

## REBAR BENDER DC32WH

| Model              | DC32WH                        |
|--------------------|-------------------------------|
| Motor              | Single Phase 2000W (220-240v) |
| Max Rebar Diameter | 32mm - 650 N/mm2              |
| Cutting Speed      | < 12.0 Seconds                |
| Weight             | 35.8kg                        |
| Dimensions (LxWxH) | 591mm x 180mm x 272mm         |

## Diamond DC32WH - 32mm Electric Rebar Cutter

The Diamond DC32WH is a high quality, powerful rebar cutter for shearing up to 32mm rebar. Manufactured in Japan, the DC32WH is a Heavy duty professional grade cutter and will shear through 32mm rebar in under 12.0 seconds. The top handle style makes it easy to carry the unit safely around site and is best suited to large construction sites and small fabrication shops. If you're looking for a quality rebar cutting tool, look no further than the DC32WH.