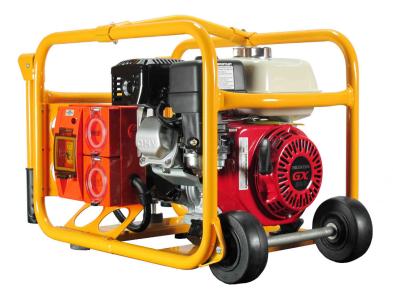

## Powerlite 3.3kVA Petrol Generator with Hire Pack

2,600W Petrol Powerlite Generator, powered by a GX200 Honda engine with recoil start. Manufactured in Australia, the PH033 generator is mounted in a powder coated heavy duty compact roll frame. The Honda engine is paired with a Mecc Alte Alternator and is fitted with 2 x 10A outlets protected by an RCD.

Hire pack features folding handle and wheels for easy transport around site.

P: 1300 255 266 E: sales@allcongroup.com.au W: allcongroup.com.au