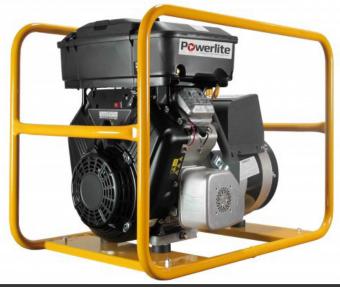

## PETROL GENERATOR 10.0kVA WITH HIRE PACK

| Model              | GPL10HP               |
|--------------------|-----------------------|
| Industry Rating    | 10.0kVA               |
| Real Power         | 8000 Watts            |
| Engine             | Vanguard 16HP Twin    |
| Fuel               | Unleaded              |
| Tank Capacity      | 8.5L                  |
| Fuel Usage         | 4.8L/Hour             |
| Weight             | 93kg                  |
| Outlets            | 2 x 15A               |
| Dimensions (LxWxH) | 825mm x 500mm x 570mm |

## Powerlite 10.0kVA Petrol Generator with Hire Pack

8000W Petrol Powerlite Generator, powered by a 16hp Vanguard engine recoil start with RCD and 2 weatherproof socket outlets. Manufactured in Australia, the GPL10HP generator is mounted in a powder coated heavy duty wheel and handle frame. The Vanguard engine is paired with a Mecc Alte Alternator. This reliable generator fully complies to the Australian Standards and holds 8.5 litres of fuel and when being used at maximum power uses 4.8 litres of fuel per hour.