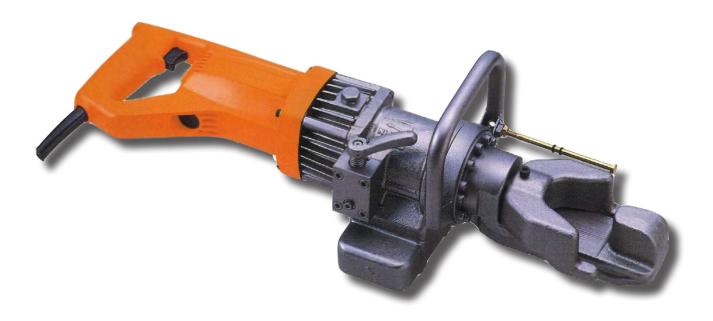

## REBAR BENDER HB16W

## Diamond HB16W - 16mm Electric Rebar Bender

The Diamond HB16W is a high quality electric rebar bender that is both light-weight and portable. Manufactured in Japan, the HB16W can bend rebar up to 16mm in diameter to a maximum of 135° and is perfect for bending rebar on site or insitu. The unit is packed in a plastic carry case along with a tool and maintenance kit.