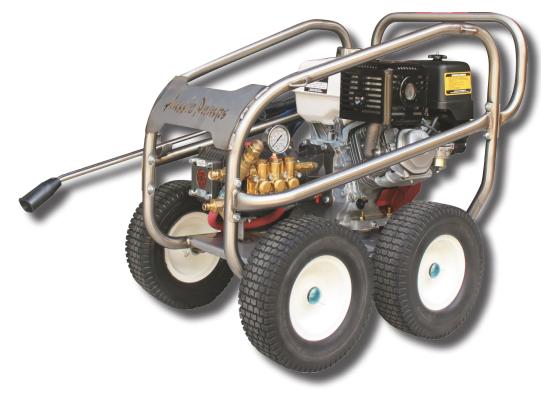

## PRESSURE WASHER AUSSIE SCUD AB400

| Model         | PWAB400                      |
|---------------|------------------------------|
| Engine        | Honda GX390                  |
| Pump Pressure | 4000 PSI                     |
| Flow Rate     | 15 Litres / Min              |
| Hose          | 10M 3/8 R2 with M22 Fittings |
| Lance         | 700mm Dual Stainless Lance   |
| Weight        | 110kg                        |
| Dimensions    | 1100mm x 800mm x 950mm       |

## Aussie Pumps Scud AB400 - 4000 PSI Pressure Washer

The Aussie Scud AB400 features a 2:1 reduction gearbox between the pump and the engine which results in longer pump life and a slightly higher flow rate. The pump and engine are mounted on a stainless steel 4 wheeled trolley for easy transport around site. The Dual lance features a twist grip flow control which can be easily adjusted on the flv.