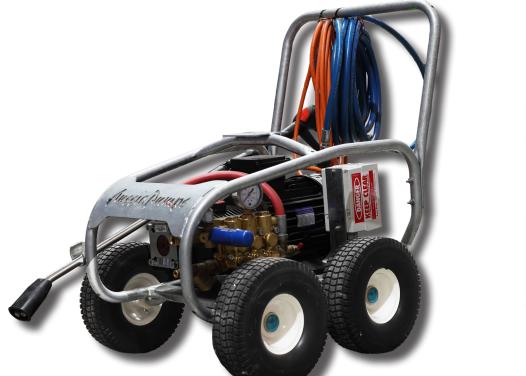

## PRESSURE WASHER AUSSIE MONSOON 200

Aussie Pumps

| Model         | PWABM200                         |
|---------------|----------------------------------|
| Motor         | 415V 5.5kW 4 Pole Electric Motor |
| Pump Pressure | 3000 PSI                         |
| Flow Rate     | 15 Litres / Min                  |
| Hose          | 10m R2 3/8" with Couplings       |
| Lance         | 700mm Stainless Steel Dual Lance |
| Weight        | 70kg                             |
| Dimensions    | 700mm x 580mm x 550mm            |

## Aussie Pumps Scud Monsoon 200 - 3000 PSI 3-Phase Pressure Washer

The Aussie Pumps Monsoon Scud 200 is a heavy duty 3-Phase electric pressure washer. Mounted on a heavy duty stainless steel frame with anti vibration mounts, the Scud 200 is powered by a heavy duty 4 pole IP55 rated slow speed motor. The unit features overload protection and a circuit breaker with thermal trip and short circuit protection for ultimate safety.