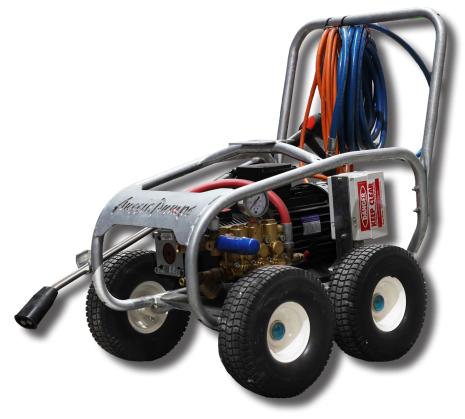

## PRESSURE WASHER AUSSIE MONSOON 400

| Model         | PWABM400                         |
|---------------|----------------------------------|
| Motor         | 415V 5.5kW 4 Pole Electric Motor |
| Pump Pressure | 4000 PSI                         |
| Flow Rate     | 13 Litres / Min                  |
| Hose          | 10m R2 3/8" with Couplings       |
| Lance         | 700mm Stainless Steel Dual Lance |
| Weight        | 90kg                             |
| Dimensions    | 1100mm x 800mm x 750mm           |

## Aussie Pumps Scud Monsoon 400 - 4000 PSI 3-Phase Pressure Washer

The Aussie Pumps Monsoon Scud 400 is a heavy duty 3-Phase electric pressure washer. Mounted on a heavy duty stainless steel frame with anti vibration mounts, the Scud 400 is powered by a heavy duty 4 pole IP55 rated slow speed motor. The unit features overload protection and a circuit breaker with thermal trip and short circuit protection for ultimate safety.