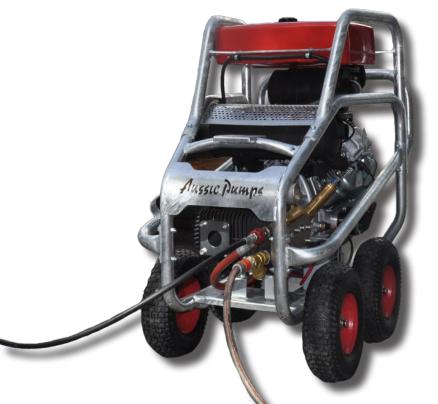

## **Aussie Pumps Raptor - 7300 PSI Pressure Washer**

The Aussie Raptor is slow speed, high pressure 7300 PSI pressure washer. The Gearbox Driven pump means the pump runs at a slow speed ensuring longer pump life and making it suitable for continuous cleaning applications. The Raptor will make short work of most heavy duty cleaning applications with it's 35HP engine, slow speed pump and a large top mounted fueltank for extended run times. The 4-wheeled, stainless steel frame is well balanced and easy to move around site.