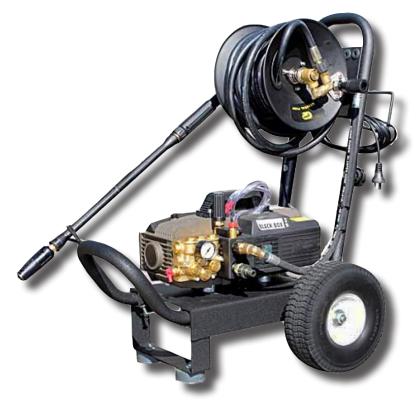

## PRESSURE WASHER AUSSIE BLACK BOX

| Model         | PWPBBCHR                         |
|---------------|----------------------------------|
| Motor         | 240V 2.6kW 4 Pole Electric Motor |
| Pump Pressure | 2175 PSI                         |
| Flow Rate     | 8 Litres / Min                   |
| Hose          | 8M 3/8 R2                        |
| Lance         | Vario & Turbo Lance              |
| Weight        | 30kg                             |
| Dimensions    | 390mm x 240mm x 230mm            |

## Aussie Pumps Black Box - 2175PSI Electric Pressure Washer with Cart & Reel

The Aussie Pumps Black Box is a compact electric pressure washer is a quality, highly portable unit for domestic use. The Black box comes with an 8m hose, AL13 Pro Gun, Vario Lance and a Turbo Lance and simply runs on normal 240V 10A power. All this is mounted conveniently on a wheeled cart and the hose is neatly coiled on a heavy duty hose reel. Perfect for cleaning of driveways, patios, vehicles and general domestic cleaning.