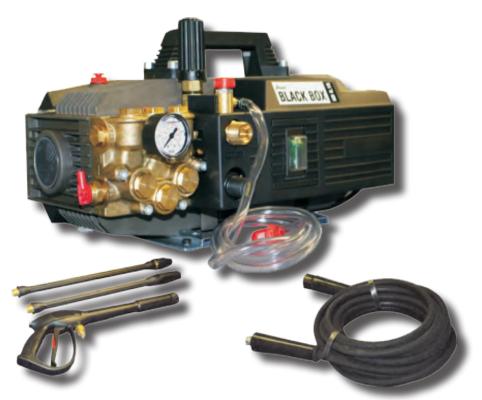

## PRESSURE WASHER AUSSIE BLACK BOX

| Model         | PWPBB                            |
|---------------|----------------------------------|
| Motor         | 240V 2.6kW 4 Pole Electric Motor |
| Pump Pressure | 2175 PSI                         |
| Flow Rate     | 8 Litres / Min                   |
| Hose          | 8M 3/8 R2                        |
| Lance         | Vario & Turbo Lance              |
| Weight        | 30kg                             |
| Dimensions    | 390mm x 240mm x 230mm            |

## Aussie Pumps Black Box - 2175PSI Electric Pressure Washer

The Aussie Pumps Black Box is a compact electric pressure washer is a quality, highly portable unit for domestic use. The Black box comes with an 8m hose, AL13 Pro Gun, Vario Lance and a Turbo Lance and simply runs on normal 240V 10A power. Perfect for cleaning of driveways, patios, vehicles and general domestic cleaning.