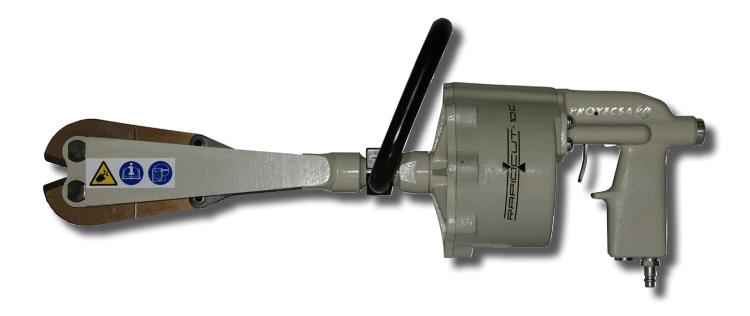

## REBAR CUTTER RAPID CUT IOC

| Model                 | RCUT10C                   |
|-----------------------|---------------------------|
| Max Cutting Range     | 10mm (70kg/mm2)           |
| Cutting Velocity      | 40 Cuts Per Minute        |
| Air Pressure Required | 90-120 PSI (6-8.5 Bar)    |
| Air Consumption:      | Approx 15L / Cut at 7 Bar |
| Replacement Jaws:     | 1260TM                    |
| Weight                | 7.5kg                     |
| Dimensions (LxWxH)    | 660mm x 250mm x 250mm     |

## RapidCut 10C Pneumatic Rebar Cutter

The RapidCut 10C is ideal for cutting rebar and mesh up to 10mm in thickness. The Pneumatic cutter has the same jaw action as standard bolt cutters and very simple to use and handle. They require minimal maintenance, reducing down time and making them a very cost-effective tool in demanding applications. The flat profile of the jaw means mesh can be cut while it is flat on the ground. These units are best suited to precast yards and mesh processing facilities.