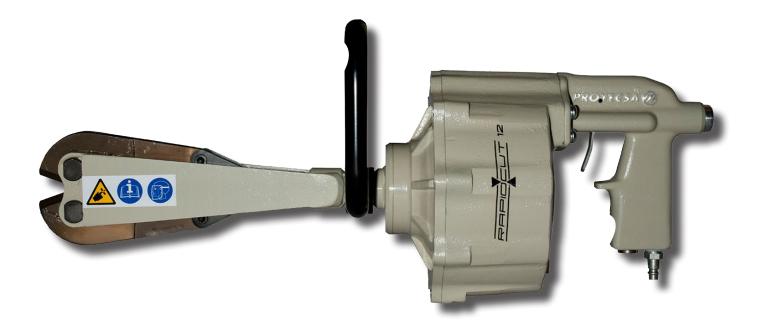

## REBAR CUTTER RAPID CUT 12

| Model                 | RCUT12                    |
|-----------------------|---------------------------|
| Max Cutting Range     | 12mm (70kg/mm2)           |
| Cutting Velocity      | 20 Cuts Per Minute        |
| Air Pressure Required | 90-120 PSI (6-8.5 Bar)    |
| Air Consumption:      | Approx 24L / Cut at 7 Bar |
| Replacement Jaws:     | 1260TM                    |
| Weight                | 10kg                      |
| Dimensions (LxWxH)    | 640mm x 250mm x 250mm     |

## RapidCut 12 Pneumatic Rebar Cutter

The RapidCut 12 is ideal for cutting rebar and mesh up to 12mm in thickness. The Pneumatic cutter has the same jaw action as standard bolt cutters and very simple to use and handle. They require minimal maintenance, reducing down time and making them a very cost-effective tool in demanding applications. The flat profile of the jaw means mesh can be cut while it is flat on the ground. These units are best suited to precast yards and mesh processing facilities.