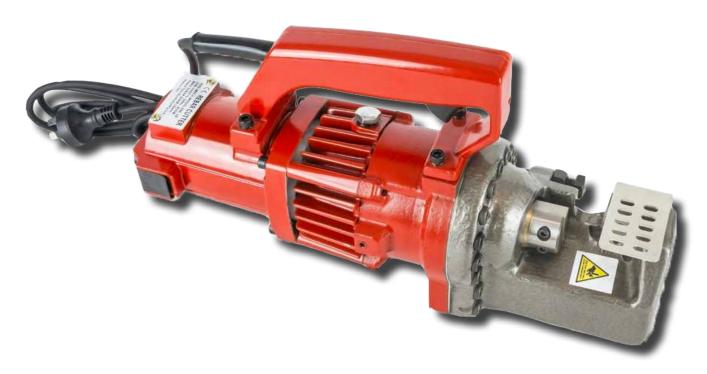

## Rapidtool RTRC20E - 20mm Electric Rebar Cutter

The Rapidtool ERC20 is a low cost rebar cutter that is both lightweight and extremely portable. It can shear through up to 20mm diameter rebar in under 2.5 seconds with ease. Powered by standard 240V mains power the ERC20 will the difficult job of processing rebar quick and easy.