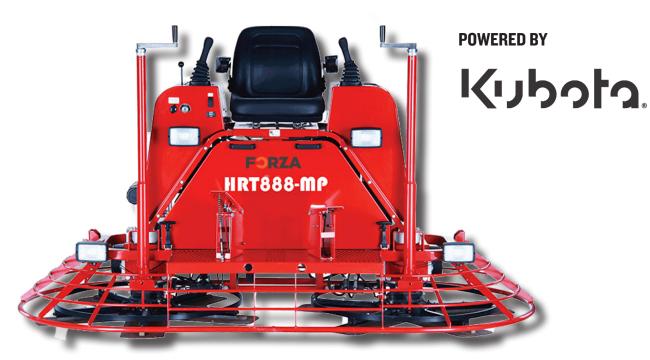

# TROWEL MACHINE HRT888 RIDER

| Model          | HRT888                   |
|----------------|--------------------------|
| Rotor Diameter | 46" (1200mm)             |
| Panning Width  | 2413mm                   |
| Engine         | Kubota 35HP Turbo Diesel |
| Blades         | 10 x 46" TBB46C, TBB46F) |
| Rotor Speed    | 50-140 RPM               |
| Steering       | Power Steering           |
| Weight         | 657kg                    |

#### Forza HRT888 46" Ride-On Trowel Machine

The Forza HRT888 is the ultimate panning and finishing machine. Powered by a 35HP Kubota turbo diesel engine, the HRT888 features a torque converter clutch and heavy duty gearboxes making it a panning and finishing powerhouse.

This beast also has all the creature comforts to go along with it. The HRT888 features hydraulically assisted joystick controls do the hard work for you, and even has a cruise control, 12V outlets to charge your phone and a drink bottle holders. The elevated operator position gives great line of site across the pour making it easier to identify any potential flaws in the finish.