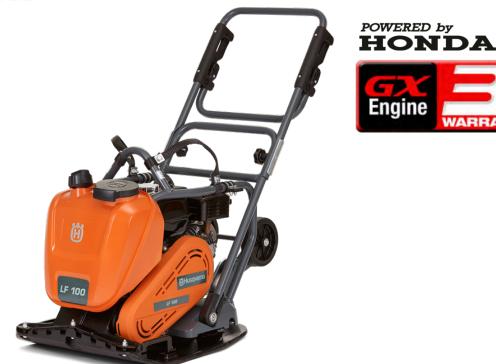

## COMPACTION LFIOOLAT

## Husqvarna

| Model               | LF100LAT              |
|---------------------|-----------------------|
| Engine              | Honda GX160           |
| Fuel Type           | Unleaded              |
| Vibration Frequency | 95Hz                  |
| Travel Speed        | 25m/min               |
| Weight              | 109kg                 |
| Plate Size (LxW)    | 595mm x 500mm         |
| Dimensions (LxWxH)  | 960mm x 500mm x 995mm |
|                     |                       |

## Husqvarna LF100LAT Forward Plate Compactor

The LF100LAT is a fast-operating forward plate compactor for efficient compaction of asphalt, soil and gravel. The unique plate shape and optimised speed enable fast and easy compaction with high production rates. The exclusive, patented low-vibration handle protects the operator from unhealthy vibration levels and the compact design with foldable handle and wheels makes transportation and storage easy. The LF100LAT also features a large water tank with a oversized refill cap enables faster and less frequent refills.