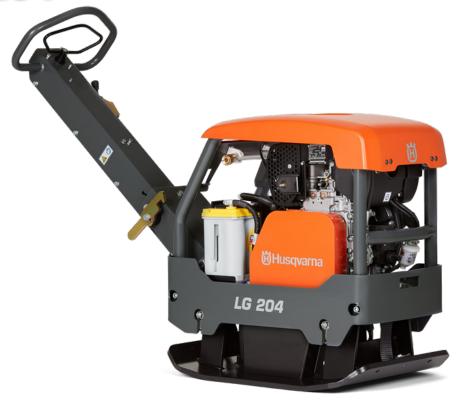

## **Husqvarna LG204 Reversible Plate Compactor**

The LG204 is a compact, lightweight yet powerful reversible plate compactor developed for compacting smaller jobs such as driveways, car parks, and large private house projects.

Equipped with a Hardox 400 steel bottom plate, the LG204 is a nimble and responsive machine ideal for compacting rock fill, gravel, base and subbase. The Hatz 1B20 engine with electric start is robust and reliable and is ideal for use where petrol engines are prohibited.