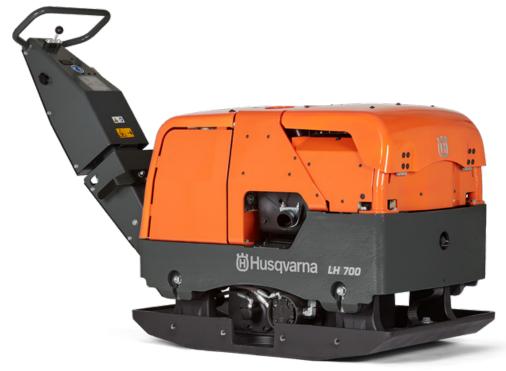

## **Husqvarna LH700 Diesel Hydraulic Reversible Plate Compactor**

The LH700 is a heavy duty diesel hydraulic plate compactor ideal for deep compaction on large civil and infrastructure projects. The full hydraulic system delivers the sheer power and capacity to compact medium to thick layers of granular soils - from sand to rock fill. The hydraulic drive also provides impressive ease of use - you can control the equivalent of a 10-Ton roller with the tip of your finger. The LH700 is powered by a powerful Hatz 1D90V diesel engine with electric start providing power and reliablilty with low emissions and low fuel consumption.