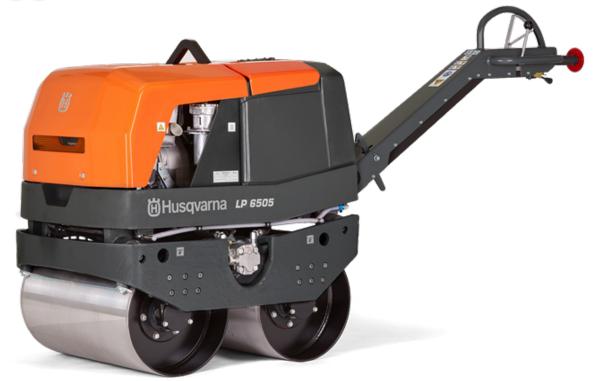

## Husqvarna LP6505 Double Drum Roller

The LP6505 is a full hydraulic duplex roller, developed for compacting thin layers of granular soil and asphalt. The compact design with high curb clearance, no overhang and sleek sides allows you to go close to walls, posts or edges. Scrapers help keep the drums clean and hydraulic brakes with automatic breaking function for easy operation and higher safety. The hydraulic oil is also kept cool with the built-in hydraulic oil cooler reducing wear on components and prolonging service intervals.