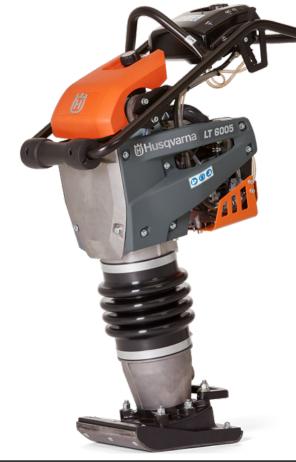

## COMPACTION LT6005 RAMMER

## Husqvarna

| Model              | LT6005                 |
|--------------------|------------------------|
| Engine             | Honda GXR120           |
| Fuel Type          | Unleaded               |
| Blows Per Minute   | 650-700                |
| Travel Speed       | 11.5m/min              |
| Weight             | 69kg                   |
| Dimensions (LxWxH) | 700mm x 350mm x 1050mm |

## Husqvarna LT6005 Rammer

The LT6005 is our most popular rammer due to it's power to weight ratio and exceptional balance. Powered by the latest Honda GXR120 engine, the LT6005 is ideal for compaction of trenches and other confined spaces for civil and infrastructure projects. The LT6005 rammer offers superb control, low noise and low emissions.