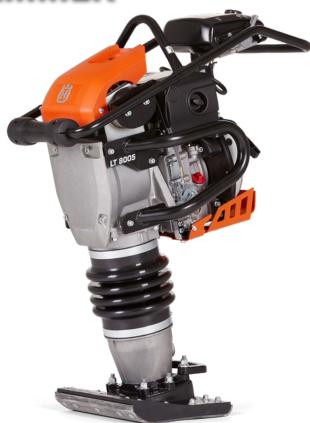

## COMPACTION LT8005 RAMMER

## Husqvarna LT8005 Rammer

The LT8005 is Husqvarna's heaviest rammer with the widest foot. The Hatz diesel powered unit is well-balanced, powerful and offers deep compaction thanks to its high centrifugal force and weight. The LT8005 is ideal for compaction of trenches and pits in civil and infrastructure projects where petrol powered units are prohibited.