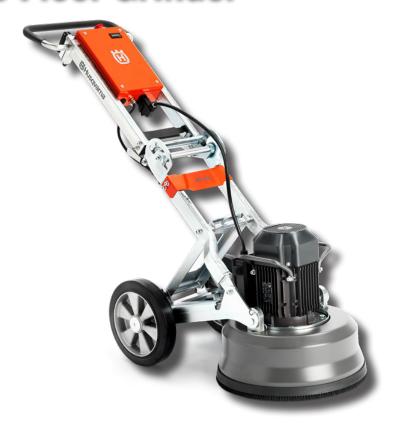

## **Husqvarna PG450 Electric Floor Grinder**

The Husqvarna PG450 is a versatile and user friendly planetary floor grinder perfect for a wide range of applications including; coating removal, concrete grinding and concrete polishing including Husqvarna HiPERFLOOR®.

With a 450mm grinding width, it is ideal for grinding medium to large concrete areas. It is ideal for rental and both professional and semi-professional use due to its many self-adjusting benefits and its single phase power requirement. The PG450 can easily be folded and divided, without tools, for transport and storage.