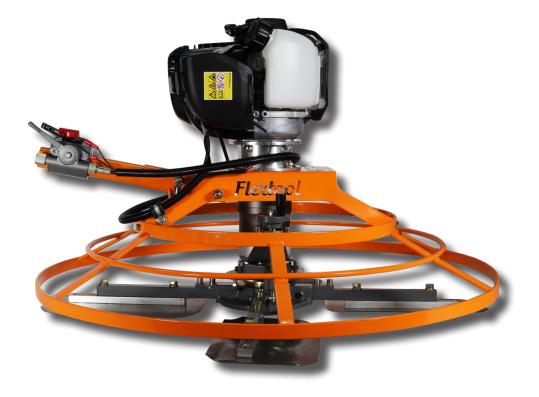

## TROWEL MACHINES 30" PORTA TROWEL

| Model          | PTM30FT        |
|----------------|----------------|
| Rotor Diameter | 30" (750mm)    |
| Engine         | GX35           |
| Blades         | 4 x 30" Blades |
| Rotor Speed    | 25-70 RPM      |
| Weight         | 25kg           |

## Flextool 30" PortaTrowel

The Flextool PortaTrowel is a lightweight and portable trowel machine that enables early finishing of concrete and improves operator safety. Unlike other pole trowel machines, the PortaTrowel features a blade pitch function of up to 25 degrees and directional control by simply twisting the extension pole.

The robust gearbox, light weight design and the reliable Honda engine, make this unit perfect for finishing driveways, pathways, patios or even garage and shed slabs.

P: 1300 255 266 E: sales@allcongroup.com.au W: allcongroup.com.au