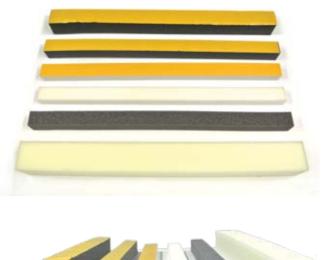

### CAULKING STRIPS AND DONUTS

EASY-FORM<sup>™</sup> Caulking Strips and Donuts are available in various foam densities and profiles, either in plain foam or with an adhesive back.

#### Caulking Strips

|                                      | Units/<br>Bundle | Units/<br>Pallet |
|--------------------------------------|------------------|------------------|
| W30 x T30 x L2000mm: 29-400 Plain    | 200              | 4400             |
| W30 x T30 x L2000mm: 29-400 Adhesive | 200              | 4400             |
| W40 x T40 x L2000mm: 29-400 Adhesive | 150              | 3840             |
| W30 x T20 x L2000mm: 31-320 Plain    | 500              | 6000             |
| W30 x T20 x L2000mm: 23-130 Adhesive | 300              | 4800             |
| W30 x T20 x L2000mm: 29-400 Adhesive | 300              | 4800             |
| W40 x T25 x L2000mm: 23-130 Plain    | 200              | 4000             |
| W40 x T25 x L2000mm: 16-100 Plain    | 200              | 4000             |