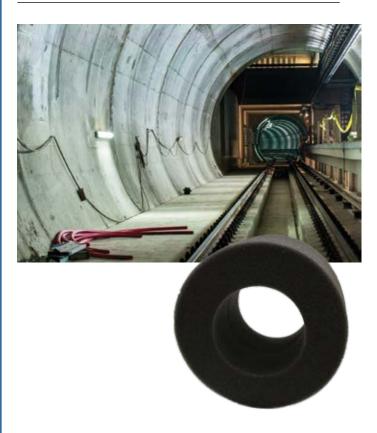

### CAULKING STRIPS AND DONUTS

EASY-FORM<sup>™</sup> Caulking Strips and Donuts are available in various foam densities and profiles, either in plain foam or with an adhesive back.

#### Donuts

|                                         | Units/<br>Bundle | Units/<br>Pallet |
|-----------------------------------------|------------------|------------------|
| 1150D x 60mmID x T35mm: 29-400 Plain    | 250              | 6000             |
| 1150D x 60mmID x T35mm: 29-400 Adhesive | 450              | 3600             |
| 1000D x 60mmID x T55mm: 29-400 Adhesive | 250              | 600              |