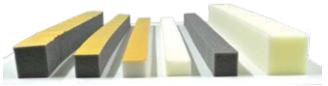

### CAULKING STRIPS AND DONUTS

EASY-FORM<sup>™</sup> Caulking Strips and Donuts are available in various foam densities and profiles, either in plain foam or with an adhesive back.

#### Caulking Strips

|                                      | Units/<br>Bundle | Units/<br>Pallet |
|--------------------------------------|------------------|------------------|
| W30 x T30 x L2000mm: 29-400 Plain    | 200              | 4400             |
| W30 x T30 x L2000mm: 29-400 Adhesive | 200              | 4400             |
| W40 x T40 x L2000mm: 29-400 Adhesive | 150              | 3840             |
| W30 x T20 x L2000mm: 31-320 Plain    | 500              | 6000             |
| W30 x T20 x L2000mm: 23-130 Adhesive | 300              | 4800             |
| W30 x T20 x L2000mm: 29-400 Adhesive | 300              | 4800             |
| W40 x T25 x L2000mm: 23-130 Plain    | 200              | 4000             |
| W40 x T25 x L2000mm: 16-100 Plain    | 200              | 4000             |