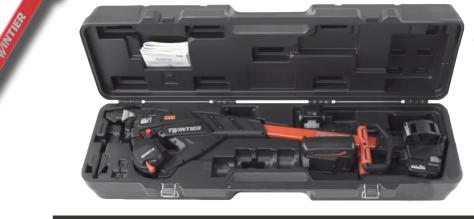

## Max RB401T-E - Stand-up, Battery operated Rebar Tie Gun

The Max RB401T-E rebar tie gun is designed to reduce back strain and operator fatigue by enabling the user to stand up whilst using the tool. Tying is easy thanks to the patent pending triggerless technology, only found on this model. When the nose comes in contact with the rebar, a contact switch activates the tie gun. The RB401T-E is well balanced, and comfortable to use for long periods of time. The battery is housed at the top of the unit providing easy access and balances the tool. The handles are also adjustable to accommodate different height user.

The RB401T-E has all the same features the patented TwinTier wire pull back mechanism which dispenses the precise amount of wire needed. This results in a stronger tie, reduced wire usage and a lower tie height making it the most efficient rebar tying tool on the market.