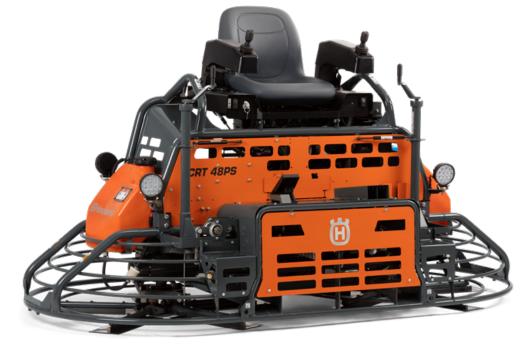

## Husqvarna CRT4837V Ride On Trowel

The Husqvarna CRT4837V Ride On Trowel features electro-hydraulic power steering enabling accurate controll and virtually fatigue-free operation. The joysticks feature two control modes; standard response mode for operating in confined areas with osbtructions, or Increased response mode for open areas when panning or travelling at high speeds.

Powered by a 2 cylinder 37HP Vanguard petrol engine, the CRT4837V delivers a wide RPM range thanks to a torque convertor clutch, from 25RPM for low speed panning to 165RPM for high speed finishing. Standard accessories include, retardant sprayers, trowel holder, lighting kit, central grease point, dual lifting hooks and seat adjustment.