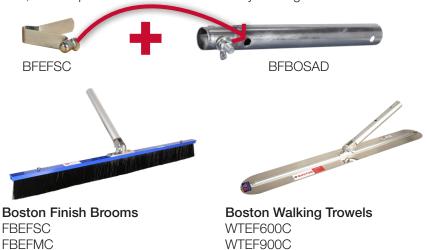

#### NO ADAPTER REQUIRED:

Boston Finish Brooms FBEFSC FBEFMC FBEFFC

Boston Walking Trowels WTEF600C WTEF900C WTEF1200C

#### **CLIP ADAPTOR REQUIRED**

Boston Bull Floats BFEF900 BFEF1200 BFEF1500 BFEF1800

**Boston Walking Trowel** WTEF600TS

Boston Fresno Trowel FTEF600 FTEF900 FTEF1200 FTEF1500