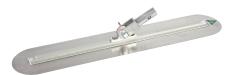

#### WALKING ADAPTOR

The EXSLA walking adaptor comes standard on Boston walking trowels to suit clip handles. Should they be damaged, the EXSLA adaptor can simply be replaced.

The EXSLA walking adaptor also fits on many other walking tools such as walking stipples, groovers and edgers.

**Boston Walking Trowels** 

WTEF600C WTEF900C WTEF1200C