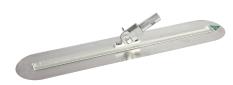

#### 45mm CLIP HANDLE CONNECTIONS

The Boston 45mm clip handle will only fit specialised tools such as bump cutters, channel floats and check rods.

BCB30

**Check Rod** CRB24, CRB30

**Channel Float** CFB24, CFB30

#### WALKING ADAPTOR

The EXSLA walking adaptor comes standard on Boston walking trowels to suit clip handles. Should they be damaged, the EXSLA adaptor can simply be replaced.

The EXSLA walking adaptor also fits on many other walking tools such as walking stipples, groovers and edgers.