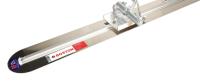

#### TELESCOPIC HANDLE CONNECTIONS

Boston Telescopic Handle

The Boston telescopic handle comes with a telescopic adaptor. However, many contractors prefer to have an adaptor on each tool so they can quickly change between tools rather than un-doing the bolt & wingnut.

#### TELESCOPIC ADAPTOR WITHOUT MODIFICATION