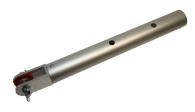

#### TELESCOPIC ADAPTOR WITH ADDITIONAL SPRING CLIP

The Boston telescopic adaptor features two holes at one end, the first one will contain the bolt and wing nut. If you insert a spring clip into the second hole, this adaptor will connect to almost any walking tool.