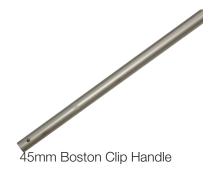

#### FEATURES & BENEFITS

- Connects to most brands of concrete tools
- Reach up to 5m
- Clip handles available in both 35mm and 45mm Diameter
- Exclusive to Allcon

Telescopic Adaptor

Walking Adaptor

| CODE       | DESCRIPTION                 | LENGTH  |
|------------|-----------------------------|---------|
| BFEFCH1835 | Boston Clip Handle 35mm     | 1.8m    |
| BFEFCH1845 | Boston Clip Handle 45mm     | 1.8m    |
| BFBOSTELE  | Boston Telescopic Handle    | 2.75-5m |
| BFEFADL    | Boston 35mm Clip Adaptor    | -       |
| BFBOSAD    | Boston Telescopic Adaptor   | -       |
| EXSLA      | Boston Walking tool adaptor | -       |
| BFEFSC     | Boston Spring Clip          | -       |

#### 45mm CLIP HANDLE CONNECTIONS

The Boston 45mm clip handle will only fit specialised tools such as bump cutters, channel floats and check rods.

BCB30

**Check Rod** CRB24, CRB30

**Channel Float** CFB24, CFB30