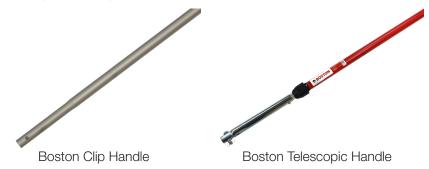

#### **DESCRIPTION**

Bullfloat handles clip on to a range of concreting tools such as bullfloats, walking trowels, fresno's finish brooms groovers etc. There are two types of bullfloat handle - Telescopic or Clip handle.

#### FEATURES & BENEFITS

- Connects to most brands of concrete tools
- Reach up to 5m
- Clip handles available in both 35mm and 45mm Diameter
- Exclusive to Allcon

Telescopic Adaptor

Walking Adaptor

| CODE       | DESCRIPTION                 | LENGTH  |
|------------|-----------------------------|---------|
| BFEFCH1835 | Boston Clip Handle 35mm     | 1.8m    |
| BFEFCH1845 | Boston Clip Handle 45mm     | 1.8m    |
| BFBOSTELE  | Boston Telescopic Handle    | 2.75-5m |
| BFEFADL    | Boston 35mm Clip Adaptor    | -       |
| BFBOSAD    | Boston Telescopic Adaptor   | -       |
| EXSLA      | Boston Walking tool adaptor | -       |
| BFEFSC     | Boston Spring Clip          | -       |