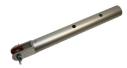

#### FEATURES & BENEFITS

- Connects to most brands of concrete tools
- Reach up to 5m
- Clip handles available in both 35mm and 45mm Diameter
- Exclusive to Allcon

Telescopic Adaptor

Walking Adaptor

| CODE       | DESCRIPTION                 | LENGTH  |
|------------|-----------------------------|---------|
| BFEFCH1835 | Boston Clip Handle 35mm     | 1.8m    |
| BFEFCH1845 | Boston Clip Handle 45mm     | 1.8m    |
| BFBOSTELE  | Boston Telescopic Handle    | 2.75-5m |
| BFEFADL    | Boston 35mm Clip Adaptor    | -       |
| BFBOSAD    | Boston Telescopic Adaptor   | -       |
| EXSLA      | Boston Walking tool adaptor | -       |
| BFEFSC     | Boston Spring Clip          | -       |

#### **CLIP ADAPTOR REQUIRED**

Boston Bull Floats BFEF900 BFEF1200 BFEF1500 BFEF1800

**Boston Walking Trowel** WTEF600TS

Boston Fresno Trowel FTEF600 FTEF900 FTEF1200 FTEF1500