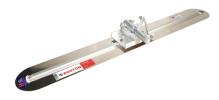

#### TELESCOPIC HANDLE CONNECTIONS

Boston Telescopic Handle

The Boston telescopic handle comes with a telescopic adaptor. However, many contractors prefer to have an adaptor on each tool so they can quickly change between tools rather than un-doing the bolt & wingnut.

#### TELESCOPIC ADAPTOR WITHOUT MODIFICATION

#### **Boston Bull Floats**

BFEF900 BFEF1200 BFEF1500 BFEF1800

#### **Boston Fresno Trowel**

FTEF600 FTEF900 FTEF1200 FTEF1500

#### **Boston Walking Trowel**

WTEF600TS

**FBEFFC** 