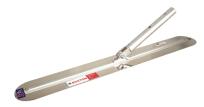

#### 45mm CLIP HANDLE CONNECTIONS

The Boston 45mm clip handle will only fit specialised tools such as bump cutters, channel floats and check rods.

BCB30

**Check Rod** CRB24, CRB30

**Channel Float** CFB24, CFB30