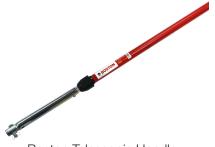

#### TELESCOPIC HANDLE CONNECTIONS

Boston Telescopic Handle

The Boston telescopic handle comes with a telescopic adaptor. However, many contractors prefer to have an adaptor on each tool so they can quickly change between tools rather than un-doing the bolt & wingnut.

#### TELESCOPIC ADAPTOR WITH ADDITIONAL SPRING CLIP

The Boston telescopic adaptor features two holes at one end, the first one will contain the bolt and wing nut. If you insert a spring clip into the second hole, this adaptor will connect to almost any walking tool.