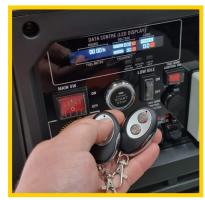

## GENERATOR 8000W INVERTER

REMOTE START (2 Remotes included)

| Model         | GMW8i                                              |
|---------------|----------------------------------------------------|
| Max Power     | 8000W                                              |
| Fuel          | Unleaded                                           |
| Tank Capacity | 26L                                                |
| Run Time      | 11 Hours @ 50% Load, 6 Hours @100% Load            |
| Weight        | 105kg                                              |
| Outlets       | 1x15A IP66 Outlet, 1 x 32A IP66 Outlet, 1 x 5V USB |
| Dimensions    | 770mm x 610mm x 730mm                              |

## MaxWatt 8000W Inverter Generator with remote start

The GMW8i is currently the largest inverter generator in the MaxWatt range and is packed full of features. Digital Inverter generators feature pure sinewave technology making them perfect for powering sensitive electronic equipment such as computers and high frequency vibrators as well as general construction equipment. This unit is super easy to start thanks to it's electronic push button start and can also be started remotely using the remote control. The smart engine control also reduces engine speed depending on current load resulting in better fuel economy. With a 2 year warranty, the MaxWatt 8000W is the ultimate in portable power.