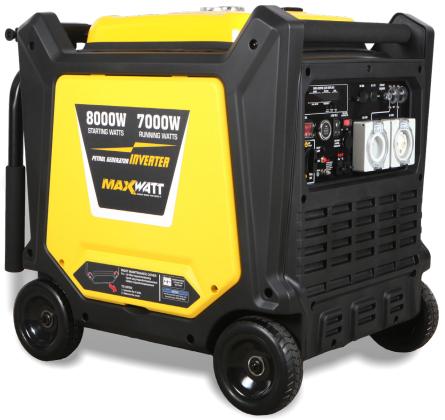

## GENERATOR 8000W INVERTER

REMOTE START (2 Remotes included)

| Model         | GMW8i                                              |
|---------------|----------------------------------------------------|
| Max Power     | 8000W                                              |
| Fuel          | Unleaded                                           |
| Tank Capacity | 26L                                                |
| Run Time      | 11 Hours @ 50% Load, 6 Hours @100% Load            |
| Weight        | 105kg                                              |
| Outlets       | 1x15A IP66 Outlet, 1 x 32A IP66 Outlet, 1 x 5V USB |
| Dimensions    | 770mm x 610mm x 730mm                              |

## MaxWatt 8000W Inverter Generator with remote start

The GMW8i is currently the largest inverter generator in the MaxWatt range and is packed full of features. Digital Inverter generators feature pure sinewave technology making them perfect for powering sensitive electronic equipment such as computers and high frequency vibrators as well as general construction equipment. This unit is super easy to start thanks to it's electronic push button start and can also be started remotely using the remote control. The smart engine control also reduces engine speed depending on current load resulting in better fuel economy. With a 2 year warranty, the MaxWatt 8000W is the ultimate in portable power.